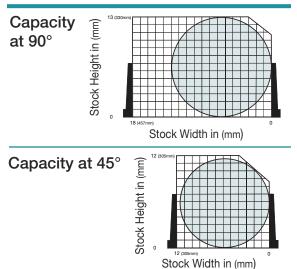

# **Specifications**

| Model                        | MS1318SA                                   |
|------------------------------|--------------------------------------------|
| Drive Motor                  | 3 Hp (2.2kw)                               |
| Hydraulic Motor              | .25 Hp (.19kw)                             |
| Hydraulic Oil Capacity       | 2 gallons (7.5 liters)                     |
| Coolant Motor                | .125 Hp (.1kw)                             |
| Coolant Capacity             | 7.8 gallons (7.5 liters)                   |
| Blade Speeds (Inf. Variable) | 102-377 fpm (31-115 m/min)                 |
| Blade Size                   | 1" x .035" x 13'-11"<br>(25 x .9 x 4150mm) |
| Swivel Angle Range           | 0° to 60°                                  |
| Cutting Capacity             |                                            |
| Round @ 90°                  | 13" (330mm)                                |
| Round @ 45°                  | 11.5" (292mm)                              |
| Round @ 60°                  | 8.7" (220mm)                               |
| Square @ 90°                 | 10.6" (270mm)                              |
| Square @ 45°                 | 10.5" (268mm)                              |
| Square @ 60°                 | 8.7" (221mm)                               |
| Rectangular @ 90°            | 18.5" x 10.6" (470 x 269mm)                |
| Rectangular @ 45°            | 10.5" x 10.5" (268 x 268mm)                |
| Rectangular @ 60°            | 8.7" x 8.7" (220 x 220mm)                  |
| Bed Height                   | 33" (838mm)                                |
| Dimensions:                  |                                            |
| Length                       | 75" (1905mm)                               |
| Width                        | 34" (863mm)                                |
|                              | 55.5" (1410mm)                             |
| Net Weight                   | 1,400 lbs (635kg)                          |
| Shipping Weight              | 1,850 lbs (839kg)                          |

## **Cutting Capacities:**

Design and specifications are subject to change without notice.