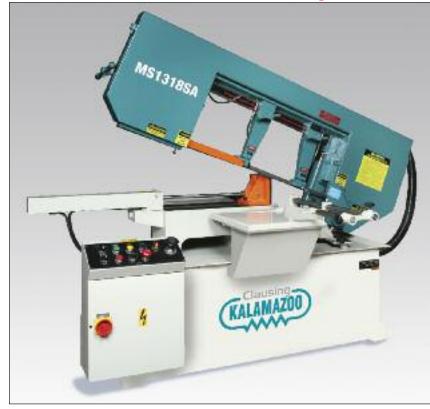

### 800-575-2843 714-846-2700 Clausing 13" (330mm) Semi-Automatic Swivel Head Miter Bandsaw **Features:**

- Advanced hydraulic system provides dependable power for powered clamping and raising the saw head at end of cut
- Full stroke machine vise for tight clamping of any material from operator's panel
- Operator's panel pivots allowing operator to control saw from the rear of machine
- Swivel sawhead allows the operator to accurately pivot head for angle cuts from 0°, for a 90° cut, to 60°
- Carbide blade guides provide excellent stability for the saw blade
- Variable blade speed
- Power chip brush removes chips from the blade extending blade life
- Integrated coolant system
- Cast iron moveable guide arms provide rigidity and stability for an accurate cut
- Flushing hose
- Adjustable work stop
- Tool box with tools
- Manual & parts list
- Two (2) year limited warranty