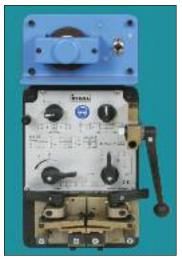

Clausing Installed Welder, Shear, and Grinder. Welder capacity: 1" carbon Blades.

| Part No. | Voltage | Weight  |
|----------|---------|---------|
| SM1975/H | 230v    | 60 lbs. |
| SM1975/R | 460v    | 60 lbs. |