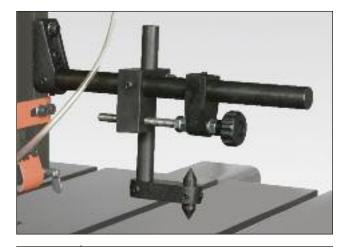

Miter Gauge for Hydraulic Table Shown

| Part No. | Description                 | Weight  |
|----------|-----------------------------|---------|
| KM198    | Miter Gauge Fixed Table     | 30 lbs. |
| KM198H   | Miter Gauge Hydraulic Table | 7 lbs.  |