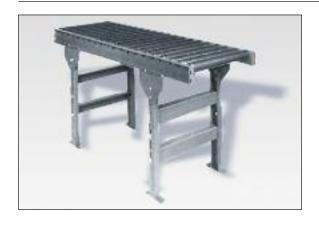

## Clausing Kalamazoo Vertical **Bandsaw Material Handling**

| Part No. | Description                                   | Weight   |
|----------|-----------------------------------------------|----------|
| SA24T    | 21" x 10' (31" - 39") Heavy Duty Roller Table | 485 lbs. |
| SA25T    | 21" x 5' (31" - 39") Heavy Duty Roller Table  | 325 lbs. |
| SA26T    | 25" x 10' (31" - 39") Heavy Duty Roller Table | 500 lbs. |
| SA27T    | 25" x 5' (31" - 39") Heavy Duty Roller Table  | 325 lbs. |