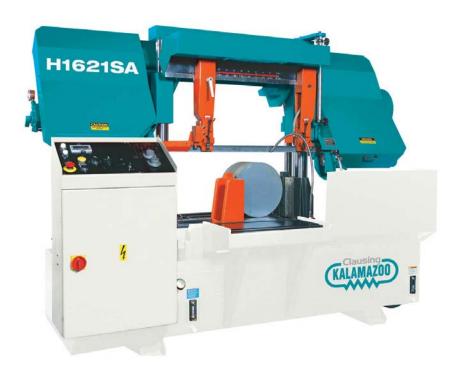

## CLAUSING KALAMAZOO 16" (420MM) Semi-automatic bandsaw

## **Features**

- Twin column design insures rigid support during cutting cycle by keeping the blade parallel and square to the work piece
- Inverter controlled infinitely variable blade speed
- Digital blade speed indicator
- Carbide blade guides with roller bearings
- Two additional guides to support the blade from the top
- Automatic hydraulic blade tensioning
- · Power driven blade brushes
- · Integral coolant system
- · LCD digital blade speed monitor
- Precision feed pressure & feed rate
- Cast iron vises with replaceable hardened wear plates
- Discharge table with built-in coolant return
- · Blade slippage or breakage detection
- Additional flushing hose
- Bi-metal saw blade
- · Built in work light
- Tool box, leveling pads, and an additional wire brush
- · Operation & parts manual
- Two (2) year limited warranty