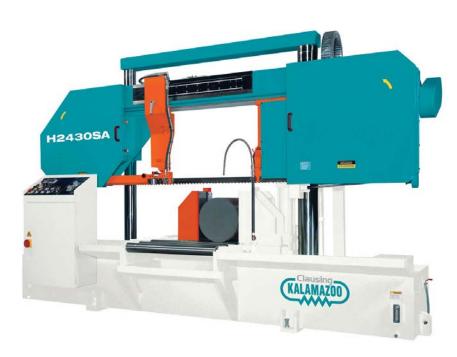

## CLAUSING KALAMAZOO 24" (620MM) Semi-automatic bandsaw

## **Features**

- · Oversized precision ground, large dual columns
- Cross link connecting two columns for enhanced structural strength
- Specially designed gearbox for high lateral pressure
- · Heavy-duty inverter blade drive system
- LED speed indicator
- · Cam lock carbide blade guides with bearing guides
- Two additional guides to support the blade from the top
- Automatic hydraulic blade tensioning device
- Integral coolant system
- Synchronized power driven blade brush
- PLC control
- · Ergonomically located independent control station
- Precision feed pressure & feed rate dual valve system
- Work height selector & air gap eliminator
- "Shut off" or "keep on" selector
- Split vise jaws
- · Full stroke ductile cast iron split vise
- Hydraulically powered in-feed lift roller for forward and backward feeding
- Ductile cast iron vises with replaceable hardened wear plates
- Proximity switch for sensing blade slippage or breakage
- Blade "clip" device for easy blade change
- Discharge roller workbed with built-in coolant return
- Additional flushing hose
- · Bi-metal saw blade
- Tool box, leveling pads, and an additional wire brush
- Operation & parts manual
- Two (2) year limited warranty