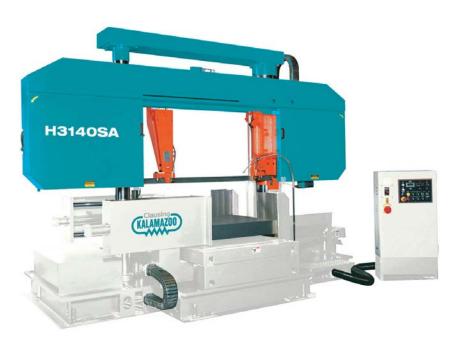

## CLAUSING KALAMAZOO 31.6" (800MM) SEMI-AUTOMATIC BANDSAW

## **Features**

- The extra heavy-duty saw frame is supported by two large bore hydraulic cylinders, providing unsurpassed rigidity, and the smoothest cutting possible
- Dual Column design with precision ground columns ensures smooth saw frame movement and consistent cutting force throughout the cutting cycle
- Large diameter cast iron bandwheels
- Inverter drive with infinitely variable blade speeds with blade speed indicator
- Hydraulic controlled tungsten carbide blade guide
- Groove shaped designed blade guides
- Hydraulic controlled blade tension device
- Hydraulic driven guide arm
- Proximity switch for sensing blade slippage or breakage
- Independent wire brush drive system
- 'Auto shut off' function automatically stops the machine and shuts down the hydraulic system at the end of the last cut
- Two full stroke cylinder vices
- Discharge table with built-in coolant return
- Heavy-duty machine structure design for heavy cutting jobs
- Precise flow control valve to finely adjust the cutting speed
- · Additional flushing hose
- · Bi-metal saw blade
- Tool box, leveling pads, and an additional wire brush
- Operation & parts manual
- Two (2) year limited warranty