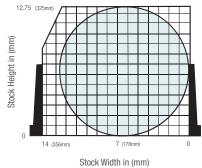

## Cutting Capacities

#### Capacity at 90°

#### **Specifications**

| Model                                                | KC12SA                                                                       |
|------------------------------------------------------|------------------------------------------------------------------------------|
| Motor                                                | 5 Hp (3.75 kw), 230/460v 3ph*                                                |
| Hydraulic Pump Motor                                 | 1 Hp (.75 kw)                                                                |
| Hydraulic Oil Capacity                               | 6.5 gallons (25 liters)                                                      |
| Band Wheel Diameter                                  | . 16" (406mm)                                                                |
| Blade Speeds<br>(Variable Speed)                     | 95–395 fpm (30–120 m/min)                                                    |
| Blade Size                                           | 1.25" x .042" x 150.4" (34 x 1.1 x 3820mm)                                   |
| Coolant                                              | Recirculating                                                                |
| Coolant Capacity                                     | 10 gallons (39 liters)                                                       |
| 90° Cutting Capacity<br>Round<br>Rectangular (H x W) | 12.75" (325mm)<br>12.75" x 12.6" (325 x 320mm)<br>7.9" x 14.2" (200 x 360mm) |
| **Bundle Cutting Width                               | 6.5" to 10" (165 to 254mm)                                                   |
| **Bundle Cutting Height                              | 2" to 8" (51 to 203mm)                                                       |
| Length                                               | 47" (812mm)                                                                  |
| Width                                                | 75" (1905mm)                                                                 |
| Height (head-down)                                   | 61" (1550mm)                                                                 |
| Height (head-up)                                     | 73" (1702mm)                                                                 |
| Bed Height                                           | 29.5" (750mm)                                                                |
| Net Weight                                           | 2039 lbs. (925kg)                                                            |
| Shipping Weight                                      | 2260 lbs. (1025kg)                                                           |