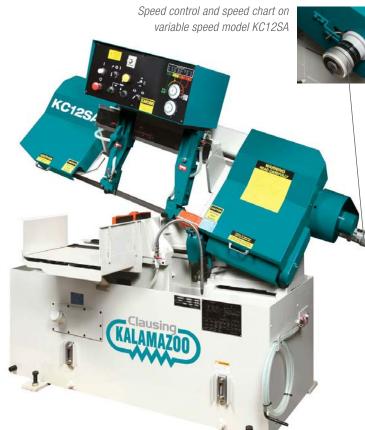

### CLAUSING 12" (305MM) Semi-Automatic Bandsaw

Designed for rugged production use, the Clausing KC12SA bandsaw offers high production output and heavy duty performance in semi-automatic operation.

#### Features

- 5 Hp 230/460v 3 ph drive motor
- Semi-automatic operation
- Infinitely variable blade speeds
- LED blade speed readout
- Vise clamps work piece both sides of blade
- Powered hydraulic down feed
- Automatic height setting feature
- Auto shutoff at end of cuts
- Blade breakage/stoppage switch
- 110v control circuit
- Overload protection
- Recirculating coolant system
- (1) general purpose bi-metal blade
- (1) gallon coolant
- Flushing hose for cleanup
- Operator's manual
- Two (2) year limited warranty